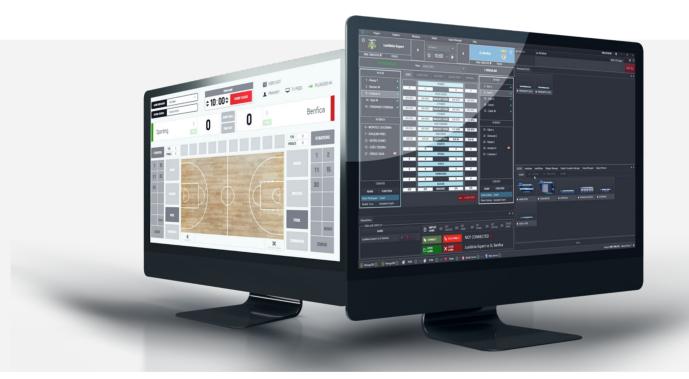

### **BASKETBALLSTATS CG**

BasketballStats CG is an easy-to-use basketball statistics system that integrates with FIBA LiveStats and NBA Global Stats System, providing real-time broadcast graphics.

Capable of integrating data and detailed statistics from FIBA and NBA LiveStats and turn them into broadcast graphics, wTVision's BasketballStats CG is the choice of some of the world's biggest basketball competitions, such as the AfroBasket, Basketball Championship League, Europe Cup, FIBA 3×3 World Tour or the NBA Abu Dhabi Games.

wTVision's control application has an extremely intuitive and easy-to-use interface and it was specifically designed for Basketball, simplifying any operation and making it more effective.