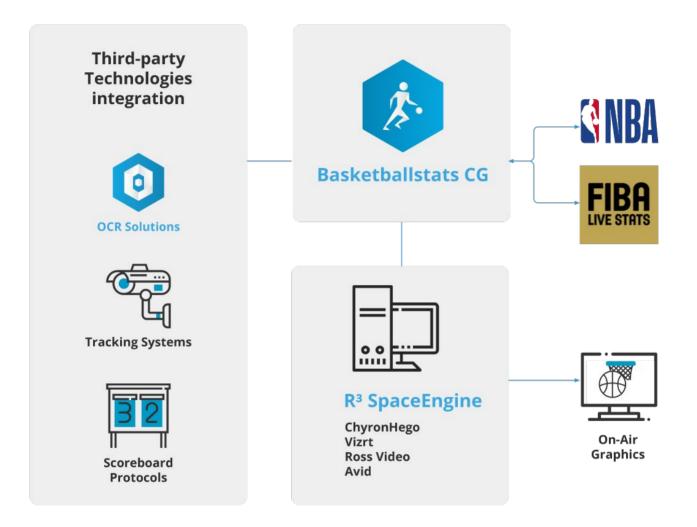

#### **FIBA and NBA Integration**

**FIBA LiveStats** is a free software application that allows users to record complete basketball statistics in real time.

This software fully compliant with FIBA rules, and allows the user to setup a game end-to-end; including players, coaches and officials from both teams, and collect full game statistics using a simple point and click method. With a valid license number the In Venue feed feature allows our software to connect and receive all game data.

**NBA** has a similar software - **NBA Global Stats System** - that allows for the same features regarding NBA competitions with which our software connects.

#### **Scoreboard Protocols**

Our software may be integrated with official scoreboards. This way, we can provide information such as the time of each quarter, both teams' scores and the shot clock, in real-time, through graphics.

#### **OCR Solutions**

BasketballStats CG integrates with wTVision's Scoreboard Eye or any other OCR (Optical Character Recognition) software. Scoreboard Eye tracks data displayed on any sport scoreboard. Time and statistics can be presented automatically on a score bug or on other broadcast graphics, in real time.

#### **On-Air Graphics**

BasketballStats CG ontrols all the major graphics engines in the market (including wTVision's R<sup>3</sup> Space Engine) and can automatically generate broadcast graphics/slides suggestions, based on FIBA LiveStats data.

#### Tracking Systems

wTVision transforms tracking data into powerful graphics enriching any broadcast, allowing you to offer intuitive and insightful information to basketball fans. Some examples: Players on the field, Speed profiles, Pass accuracy, etc.