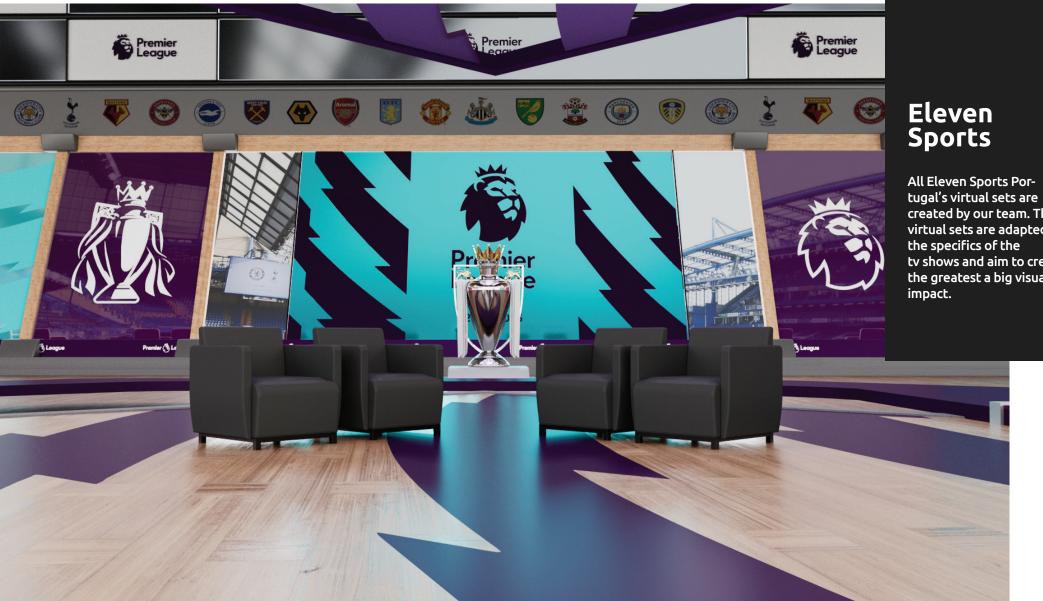

### 04. Virtual Sets

created by our team. The virtual sets are adapted to the specifics of the tv shows and aim to create the greatest a big visual

### 04. **Virtual Sets**