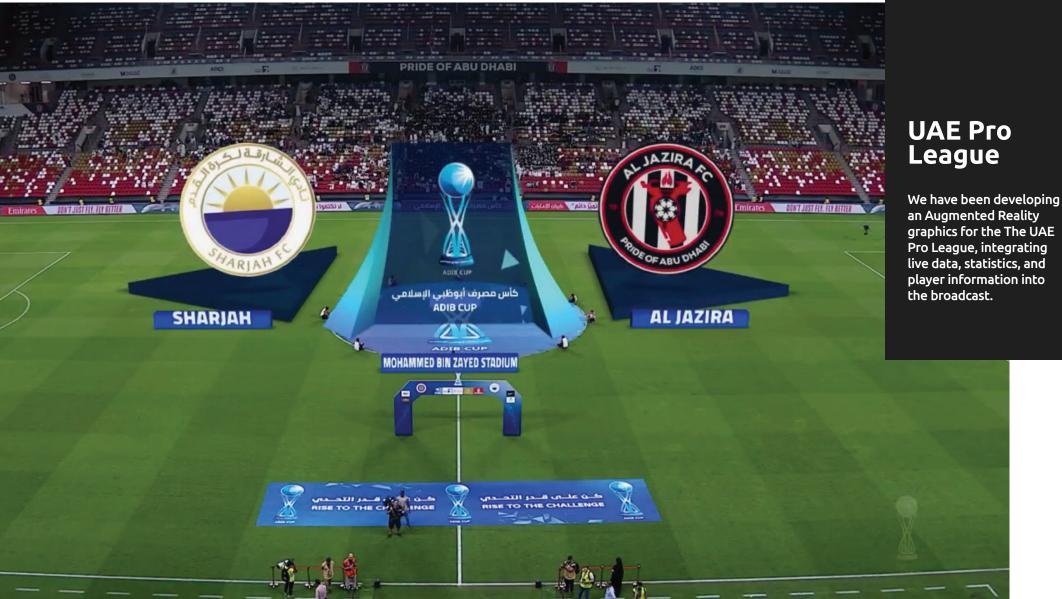

### Augmented Reality

an Augmented Reality graphics for the The UAE Pro League, integrating live data, statistics, and player information into