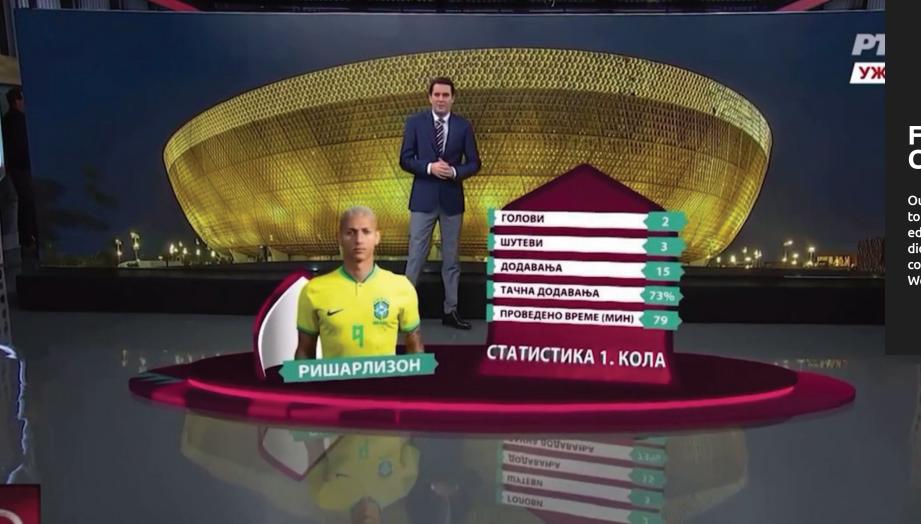

#### FIFA World Cup 2022

Our team developed a touchscreen and augmented reality solution for Radio Television of Serbia's coverage of the 2022 FIFA World Cup.

АСКЕТ ЖЕНСКА КОШАРКАШКА РЕПРЕЗЕНТАЦИЈА СРБИЈЕ ПОБЕДИЛА ЈЕ БУГАРСКУ С