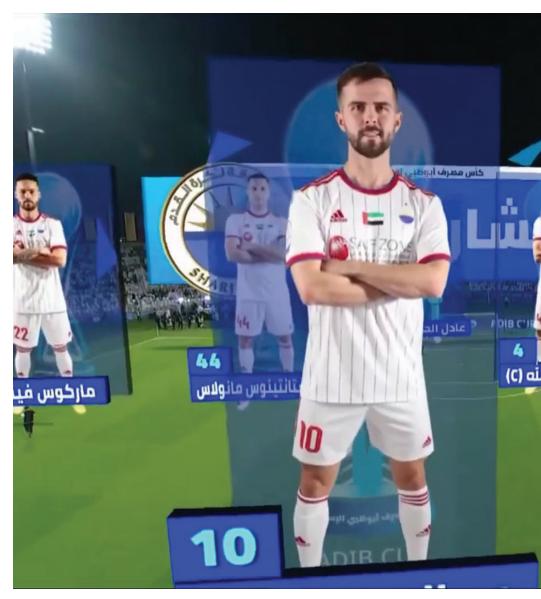

### Augmented Reality

an Augmented Reality graphics for the The UAE Pro League, integrating live data, statistics, and player information into