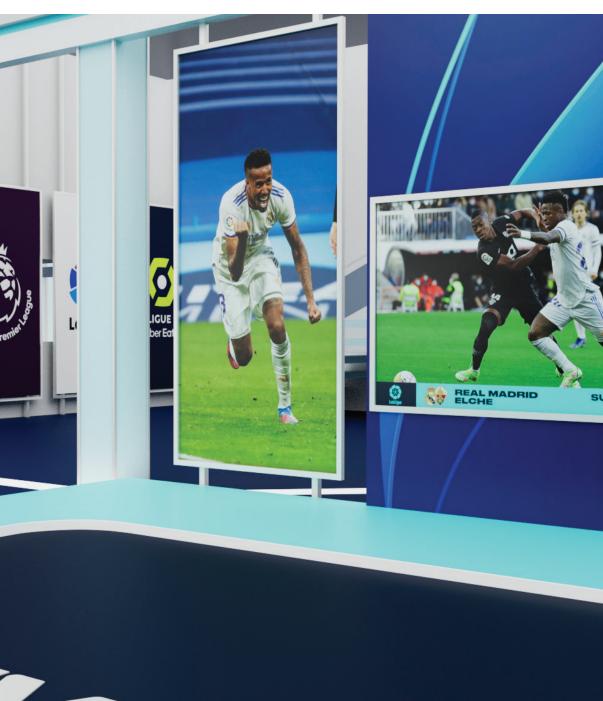

## Augmented Reality

Our team developed a complete broadcast graphics package, a dynamic led wall, and an augmented reality solution two of the main portuguese tv channels, for the Portuguese Regional