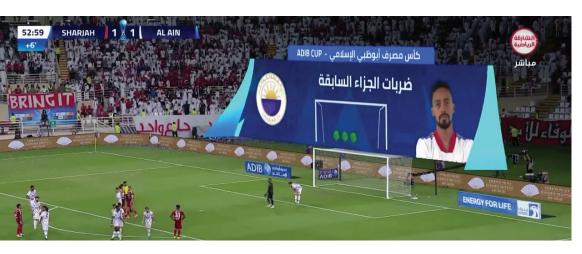

### Augmented Reality

an Augmented Reality graphics for the The UAE Pro League, integrating live data, statistics, and player information into