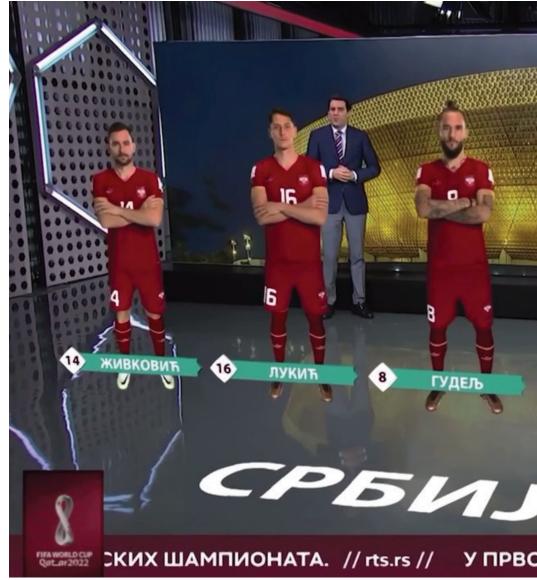

#### FIFA World Cup 2022

Our team developed a touchscreen and augmented reality solution for Radio Television of Serbia's coverage of the 2022 FIFA World Cup.

АСКЕТ ЖЕНСКА КОШАРКАШКА РЕПРЕЗЕНТАЦИЈА СРБИЈЕ ПОБЕДИЛА ЈЕ БУГАРСКУ С