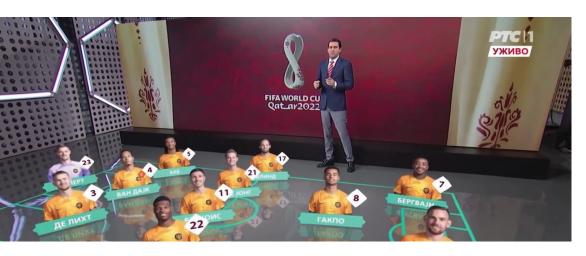

#### FIFA World Cup 2022

Our team developed a touchscreen and augmented reality solution for Radio Television of Serbia's coverage of the 2022 FIFA World Cup.

АСКЕТ ЖЕНСКА КОШАРКАШКА РЕПРЕЗЕНТАЦИЈА СРБИЈЕ ПОБЕДИЛА ЈЕ БУГАРСКУ С