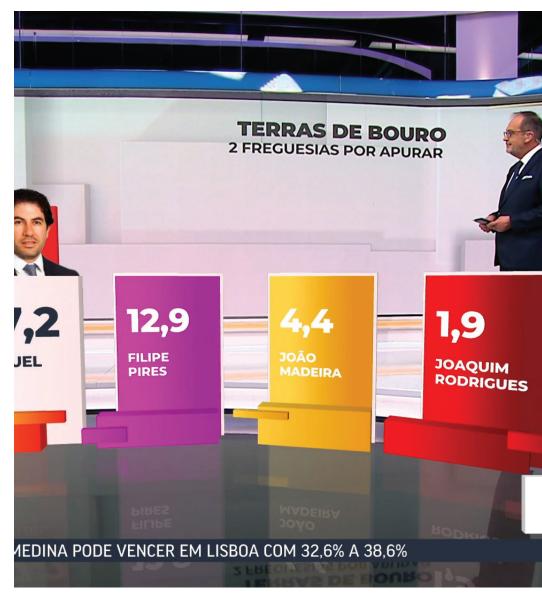

## Augmented Reality

Our team developed a complete broadcast graphics package, a dynamic led wall, and an augmented reality solution two of the main portuguese tv channels, for the Portuguese Regional