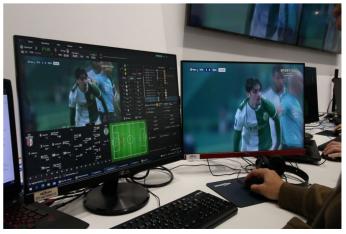

#### **TECHNICAL INSIGHTS**

HTML5 graphics will be available remotely and accessed through a link that will be available when creating the broadcast in a very user friendly wizard. Alternatively is also possible to connect to a remote R<sup>3</sup> Space Engine in order to provide NDI output or connect to a on-site R<sup>3</sup> Space Engine in order to provide SDI output.

Create the type of production to be broadcasted. In this case, from the moment you select "football", the interface will automatically give pre-set configuration where you can add data.

Add the teams of the match. From here you will be able to add logos, players and more match information you wish to broadcast.

The last step consists in selecting the preferred graphic package. After this, you're ready to go.