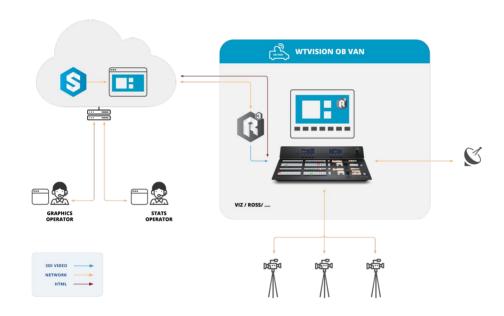

### Cloud Operation -> Engine HTML + SDI

#### **TECHNICAL INSIGHTS**

HTML5 graphics will be available remotely and accessed through a link that will be available when creating the broadcast in a very user friendly wizard. Alternatively is also possible to connect to a remote R<sup>3</sup> Space Engine in order to provide NDI output or connect to a on-site R<sup>3</sup> Space Engine in order to provide SDI output.