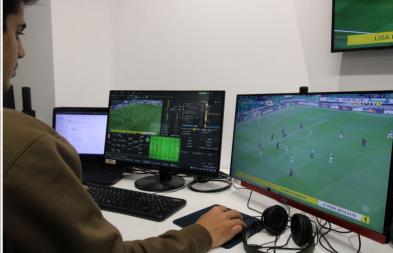

# Football - Remotely

This solution was designed and thought out for football matches where you can easily create and broadcast real-time graphics for a match while your whole production is carried out remotely in the cloud. All the configurations are available remotely so your production has everything you need.

#### **TECHNICAL INSIGHTS**

HTML5 graphics will be available remotely and accessed through a link that will be available when creating the broadcast in a very user friendly wizard. Alternatively is also possible to connect to a remote R<sup>3</sup> Space Engine in order to provide NDI output or connect to a on-site R<sup>3</sup> Space Engine in order to provide SDI output.

Create the type of production to be broadcasted. In this case, from the moment you select "football", the interface will automatically give pre-set configuration where you can add data.

Add the teams of the match. From here you will be able to add logos, players and more match information you wish to broadcast.