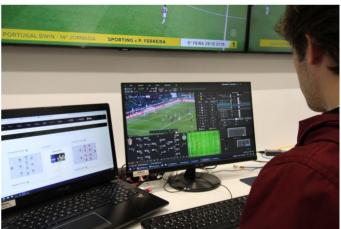

# Football - Remotely

This solution was designed and thought out for football matches where you can easily create and broadcast real-time graphics for a match while your whole production is carried out remotely in the cloud. All the configurations are available remotely so your production has everything you need.

#### **TECHNICAL INSIGHTS**

HTML5 graphics will be available remotely and accessed through a link that will be available when creating the broadcast in a very user friendly wizard. Alternatively is also possible to connect to a remote R<sup>3</sup> Space Engine in order to provide NDI output or connect to a on-site R<sup>3</sup> Space Engine in order to provide SDI output.

Create the type of production to be broadcasted. In this case, from the moment you select "football", the interface will automatically give pre-set configuration where you can add data.

Add the teams of the match. From here you will be able to add logos, players and more match information you wish to broadcast.