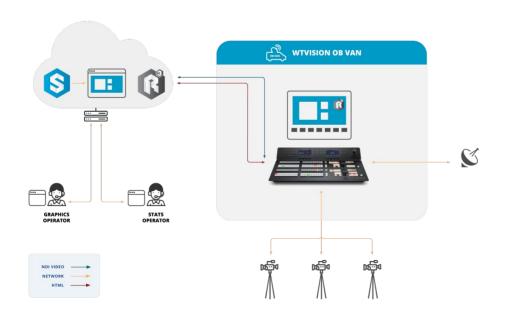

## Cloud Operation -> Engine HTML + NDI

#### **TECHNICAL INSIGHTS**

HTML5 graphics will be available remotely and accessed through a link that will be available when creating the broadcast in a very user friendly wizard. Alternatively is also possible to connect to a remote R<sup>3</sup> Space Engine in order to provide NDI output or connect to a on-site R<sup>3</sup> Space Engine in order to provide SDI output.