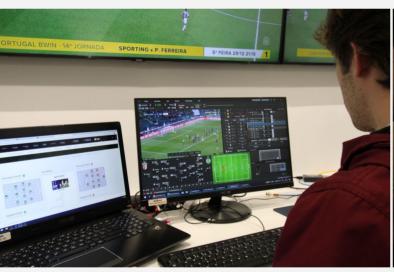

# Football - Remotely

This solution was designed and thought out for football matches where you can easily create and broadcast real-time graphics for a match while your whole production is carried out remotely in the cloud. All the configurations are available remotely so your production has everything you need.

#### **TECHNICAL INSIGHTS**

HTML5 graphics will be available remotely and accessed through a link that will be available when creating the broadcast in a very user friendly wizard. Alternatively is also possible to connect to a remote R<sup>3</sup> Space Engine in order to provide NDI output or connect to a on-site R<sup>3</sup> Space Engine in order to provide SDI output.

Create the type of production to be broadcasted. In this case, from the moment you select "football", the interface will automatically give pre-set configuration where you can add data.

Add the teams of the match. From here you will be able to add logos, players and more match information you wish to broadcast.