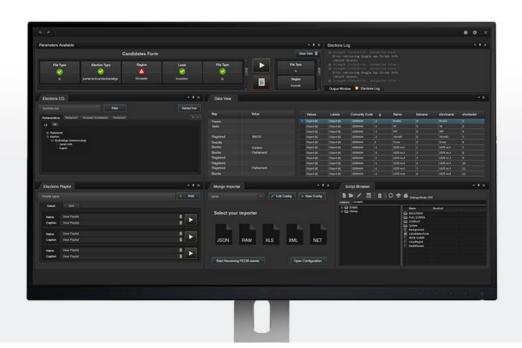

**Elections CG** is a dedicated solution to control real-time graphics and interactive technologies on election nights.

**Elections CG** obtains updated electoral data from official authorities, managing it in real time and allowing interesting data comparisons to provide a better understanding for the audience.

## **DATA MANAGEMENT**

We source updated electoral data from official entities and manage it in real time.

#### **DATA IMPORT**

Data is imported from multiple sources simultaneously, for redundancy, such as FTP accounts, web services and official websites.

#### **FRONT-END OPERATION**

In less automated scenarios, Elections CG allows operators to manually insert data into the system.