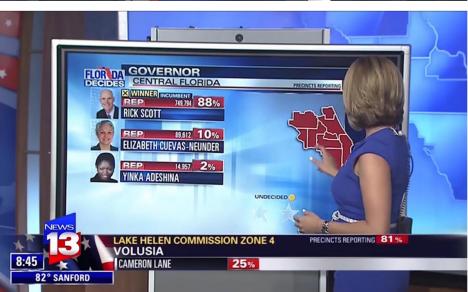

## **BROADCAST GRAPHICS**

The real-time graphics can be presented in many formats: full-screen graphics (maps or graphics, for example), virtual graphics, overlay graphics, tickers or augmented reality graphics.

By integrating Election CG with **touch screen solutions**, presenters can decide which graphics are displayed, exploring different perspectives and scenarios regarding the electoral outcome, creating a more attractive and dynamic presentation.