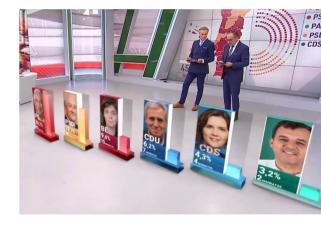

## **BROADCAST GRAPHICS**

The real-time graphics can be presented in many formats: full-screen graphics (maps or graphics, for example), virtual graphics, overlay graphics, tickers or augmented reality graphics.

# AUGMENTED REALITY AND VIRTUAL SETS

Our team is well versed in the development of augmented reality solutions, tailoring to the specific needs of each client.

wTVision's team designs **360° virtual sets** for your electoral night, mixing them with different **virtual graphics** and **live video inputs** for greater visual impact.