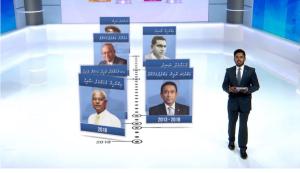

# AUGMENTED REALITY AND VIRTUAL SETS

Our team is well versed in the development of augmented reality solutions, tailoring to the specific needs of each client.

wTVision's team designs **360° virtual sets** for your electoral night, mixing them with different **virtual graphics** and **live video inputs** for greater visual impact.

## **INTERACTIVE TECHNOLOGIES**

The development of interactive technologies on TV sets is one of the most interesting trends in the broadcasting industry. We can increase the dynamic of your program by **controlling graphics with many interactive technologies**.

By integrating Election CG with **touch screen solutions**, presenters can decide which graphics are displayed, exploring different perspectives and scenarios regarding the electoral outcome, creating a more attractive and dynamic presentation.