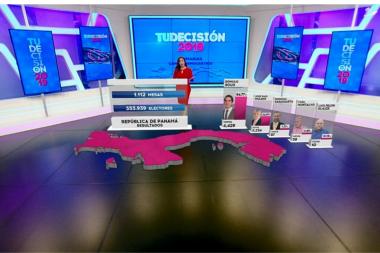

## **BROADCAST GRAPHICS**

The real-time graphics can be presented in many formats: full-screen graphics (maps or graphics, for example), virtual graphics, overlay graphics, tickers or augmented reality graphics.

#### **WEB APPLICATIONS**

To support your political analysts, we provide **Elections CG Commentator**, an interactive web-based tool that gives you a live view of what is happening at all times, providing detailed knowledge of the electoral results with visual triggers for closing regions, winner changes and other key events and numbers.