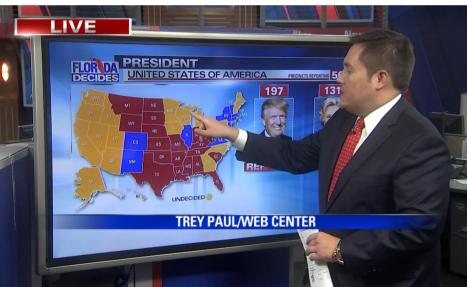

## **BROADCAST GRAPHICS**

The real-time graphics can be presented in many formats: full-screen graphics (maps or graphics, for example), virtual graphics, overlay graphics, tickers or augmented reality graphics.

By integrating Election CG with **touch screen solutions**, presenters can decide which graphics are displayed, exploring different perspectives and scenarios regarding the electoral outcome, creating a more attractive and dynamic presentation.