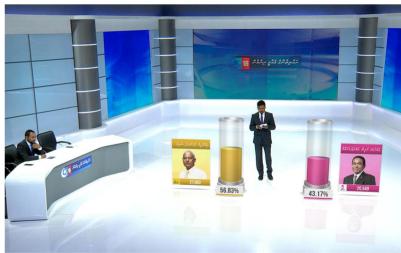

## **BROADCAST GRAPHICS**

The real-time graphics can be presented in many formats: full-screen graphics (maps or graphics, for example), virtual graphics, overlay graphics, tickers or augmented reality graphics.