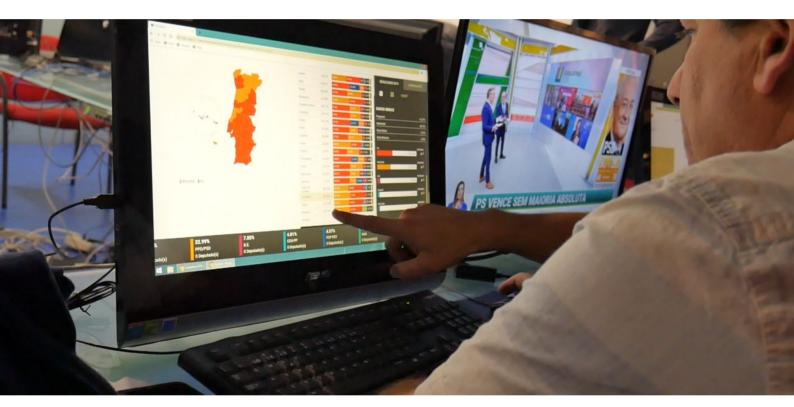

**Elections CG** is a dedicated solution to control real-time graphics and interactive technologies on election nights.

**Elections CG** obtains updated electoral data from official authorities, managing it in real time and allowing interesting data comparisons to provide a better understanding for the audience.

By integrating Election CG with **touch screen solutions**, presenters can decide which graphics are displayed, exploring different perspectives and scenarios regarding the electoral outcome, creating a more attractive and dynamic presentation.