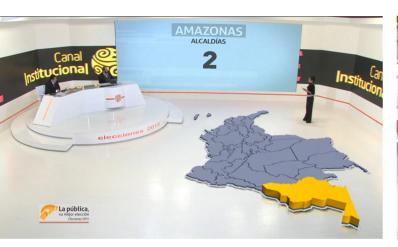

## **BROADCAST GRAPHICS**

The real-time graphics can be presented in many formats: full-screen graphics (maps or graphics, for example), virtual graphics, overlay graphics, tickers or augmented reality graphics.

# AUGMENTED REALITY AND VIRTUAL SETS

Our team is well versed in the development of augmented reality solutions, tailoring to the specific needs of each client.

wTVision's team designs **360° virtual sets** for your electoral night, mixing them with different **virtual graphics** and **live video inputs** for greater visual impact.