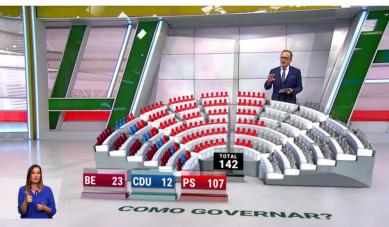

## **BROADCAST GRAPHICS**

The real-time graphics can be presented in many formats: full-screen graphics (maps or graphics, for example), virtual graphics, overlay graphics, tickers or augmented reality graphics.

By integrating Election CG with **touch screen solutions**, presenters can decide which graphics are displayed, exploring different perspectives and scenarios regarding the electoral outcome, creating a more attractive and dynamic presentation.